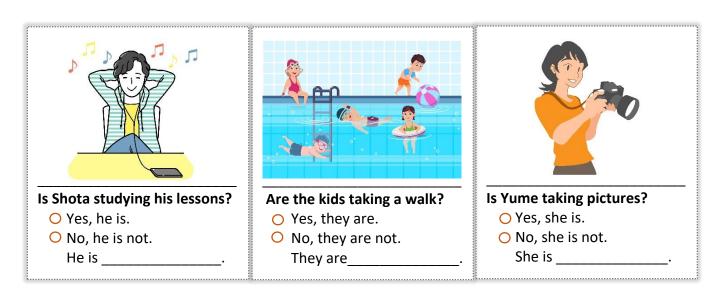

#### L-3. Let's Practice! 練習しましょう!

Practice 1. Use the picture to answer the question. 絵を見て質問に答えてください。

Practice 2. Answer the questions using the pictures. 絵を見て質問に答えてください。

**Practice 3.** Look at the table to see what Bea, Jia and Del are doing on Friday, Saturday and Sunday. Answer the questions that follow.