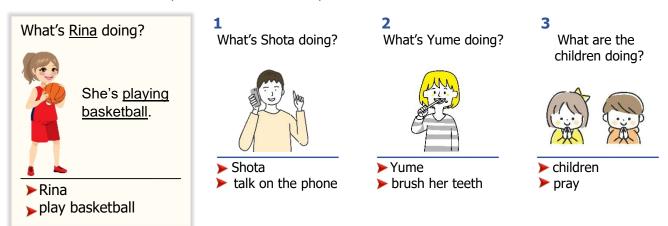

#### L-3. Let's Practice! 練習しましょう!

Practice 1. Use the picture to answer the question. 絵を見て質問に答えてください。

Practice 2. Answer the questions using the pictures. 絵を見て質問に答えてください。

**Practice 3.** Look at the table to see what Bea, Jia and Del are doing on Friday, Saturday and Sunday. Answer the questions that follow.