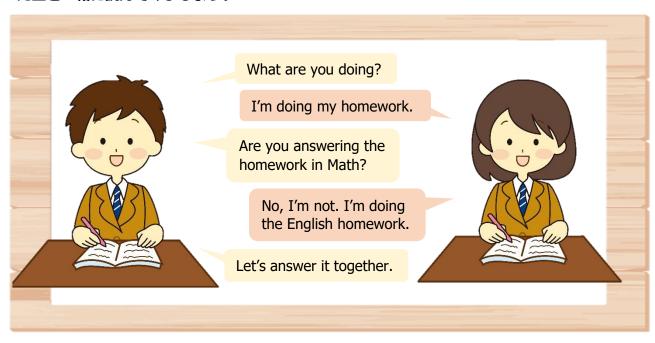

# Lesson 8 What are you doing? 何をしていますか?

# L-1. Warm-up ウォームアップ

Match A with B to make expressions about daily activities. Then, choose the picture that matches the expression you made.

絵に合ったAとBの組み合わせを選んでください。

| A        | В            |  |
|----------|--------------|--|
| 1. watch | a. the piano |  |
|          |              |  |
| 2. ride  | b. a shower  |  |
|          |              |  |
| 3. take  | c. TV        |  |
|          |              |  |
| 4. play  | d. a bicycle |  |
|          |              |  |









# L-2. Sample Talk サンプルトーク

先生と一緒に読んでみましょう。



#### L-3. Let's Practice! 練習しましょう!

Practice 1. Use the picture to answer the question. 絵を見て質問に答えてください。



Practice 2. Answer the questions using the pictures. 絵を見て質問に答えてください。



**Practice 3.** Look at the table to see what Bea, Jia and Del are doing on Friday, Saturday and Sunday. Answer the questions that follow.

Bea, Jia, Del がそれぞれの曜日にすることを答えてください。

|     | Friday              | Saturday       | Sunday                 |
|-----|---------------------|----------------|------------------------|
| Bea | attend club meeting | watch a movie  | go to church           |
| Jia | finish experiment   | do the laundry | have lunch with family |
| Del | go to the library   | play badminton | go shopping            |
|     |                     |                |                        |

- 1. Wha