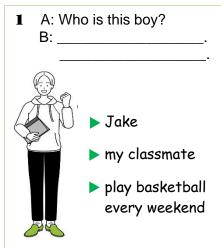

#### L-3. Let's Practice! 練習しましょう!

**Practice 1.** Answer the question with the given information. 与えられた情報を使って、質問に答えてください。

**Practice 2.** Answer the question using the expressions you have learned in this unit. 学んだ表現を使って、質問に答えてください。