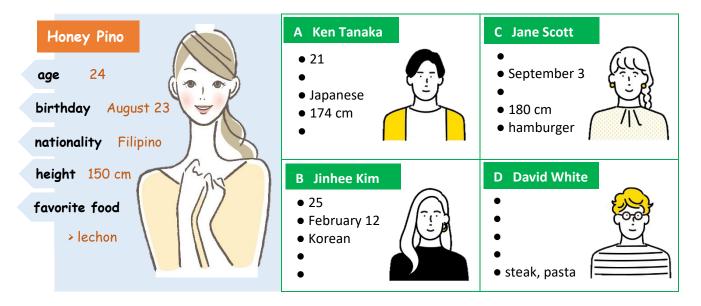

**Practice 3.** Fill in the chart by asking your teacher questions. He/She has the missing information. 足りない情報を先生に質問して、それぞれの人のプロフィールを完成させてください。

| Questions                 | Answers                         |
|---------------------------|---------------------------------|
| How old is Honey Pino?    | She is 24 years old.            |
| When is her birthday?     | It is August 23 <sup>rd</sup> . |
| How tall is she?          | She is 150 cm.                  |
| What's her nationality?   | She is Filipino.                |
| What's her favorite food? | It's lechon.                    |