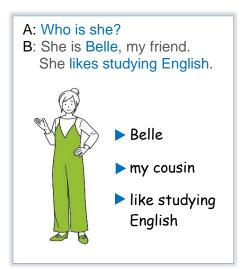

#### L-3. Let's Practice! 練習しましょう!

**Practice 1.** Answer the question with the given information. 与えられた情報を使って、質問に答えてください。

**Practice 2.** Answer the question using the expressions you have learned in this unit. 学んだ表現を使って、質問に答えてください。