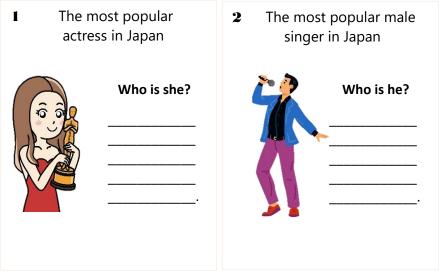

#### L-3. Let's Practice! 練習しましょう!

**Practice 1.** Answer the question with the given information. 与えられた情報を使って、質問に答えてください。

**Practice 2.** Answer the question using the expressions you have learned in this unit. 学んだ表現を使って、質問に答えてください。