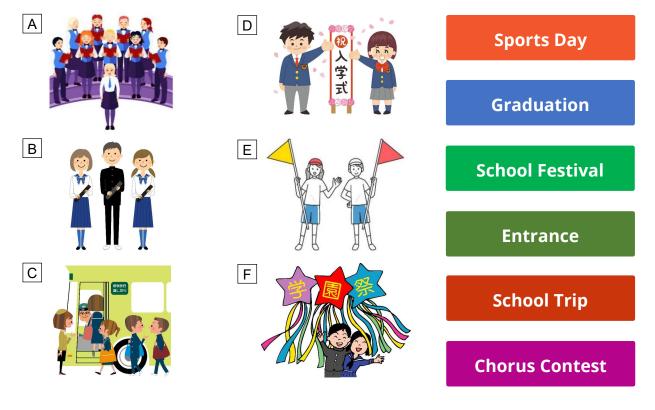

# L1. Warm-up ウォームアップ

Can you guess what these school events celebrate? Match the picture with the event.

これらの学校のイベントが何を祝っているかを推測して、絵をイベントに合わせてください。

2025 EMO オンライン英会話