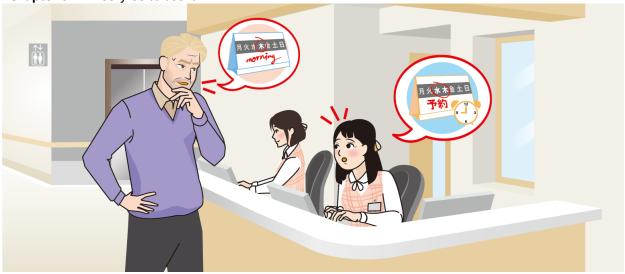

# I. COMPLETE THE DIALOGUE USING THE VOCABULARY FROM UNIT 11 会話を完成させましょう。

Patient : I was told that my \_\_\_\_\_ would be ready this week and to make an appointment to

come back next week.

Staff : Who is your doctor?

Patient : Dr. Ito.

Staff : OK. Dr. Ito is \_\_\_\_\_ on Wednesdays and Thursdays. When is a good time for you?

Patient : Is she \_\_\_\_\_ on Wednesday afternoon?

Staff : I'm afraid she won't be here this Wednesday afternoon. Would Thursday morning \_\_\_\_\_

you:

Patient : Let me see... Yes, early Thursday morning would be OK.

Staff : OK then, the \_\_\_\_ is 9:00. Would that be OK?

Patient: Yes, that's fine. Thank you.