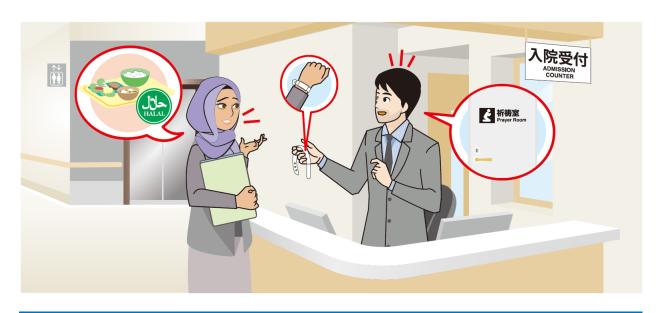

# IV. COMPLETE THE DIALOGUE USING THE VOCABULARY FROM UNIT 14 会話を完成させましょう。

Patient: Thank you so much.

| Staff   | : | I'd like to explain some things about your admission. Firstly, please follow the instructions of the doctors and nurses. Next, keep this on your left wrist. It will be used you in and In this hospital, wake-up is at 6 a.m. and lights-out is at 9 p.m. Meals are served 3 times a day; 8 a.m., noon, and 6 p.m. Visiting hours are from 1 to 8 p.m. Do you have any questions? |
|---------|---|------------------------------------------------------------------------------------------------------------------------------------------------------------------------------------------------------------------------------------------------------------------------------------------------------------------------------------------------------------------------------------|
| Patient | : | Are the meals all?                                                                                                                                                                                                                                                                                                                                                                 |
| Staff   | : | It is possible to serve Halal meals, if you tell us in advance.                                                                                                                                                                                                                                                                                                                    |
| Patient | : | OK, and is there a room in which I can pray in this hospital?                                                                                                                                                                                                                                                                                                                      |
| Staff   | : | Yes, there is a room for Muslim prayer. It is the second room from here on the left. Feel free to use it.                                                                                                                                                                                                                                                                          |