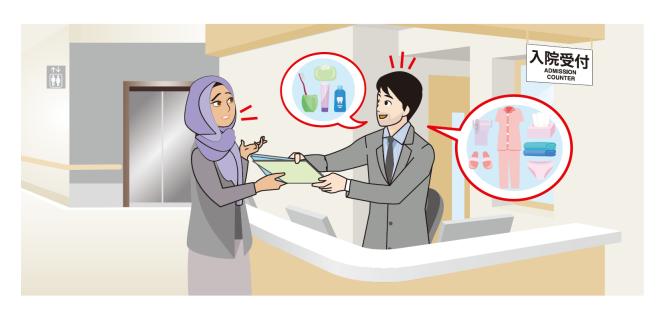

#### III. COMPLETE THE DIALOGUE USING THE VOCABULARY FROM UNIT 13 会話を完成させましょう。

| Staff   | : | Please come to the general reception with this at 10 o'clock tomorrow.                                                                                                                                                                                                                                                                                           |
|---------|---|------------------------------------------------------------------------------------------------------------------------------------------------------------------------------------------------------------------------------------------------------------------------------------------------------------------------------------------------------------------|
| Patient | : | OK. Is there anything else I should bring?                                                                                                                                                                                                                                                                                                                       |
| Staff   | : | Please bring the daily necessities listed in this such as toiletries, toothbrush and toothpaste, slippers, tissues, spoon, fork, nightwear, underwear, and towels. It would be better if your nightwear had buttons at the front and can be easily opened to show your chest and stomach.  There is a store at the hospital where you can buy anything you need. |
| Patient | : | I see. Is there anything I have to be careful of?                                                                                                                                                                                                                                                                                                                |
| Staff   | : | on your You should write your name on all your                                                                                                                                                                                                                                                                                                                   |
| Patient | : | All right. Thank you. See you tomorrow.                                                                                                                                                                                                                                                                                                                          |
| Staff   | : | Feel free to ask me any questions.                                                                                                                                                                                                                                                                                                                               |