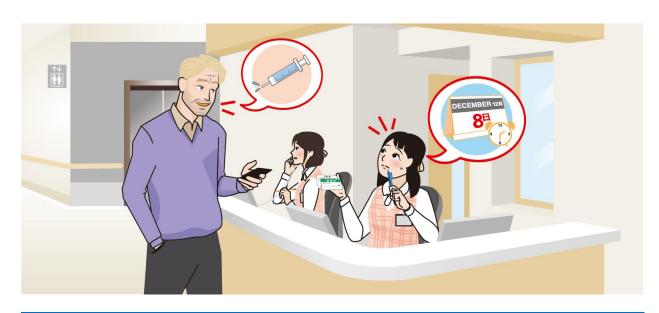

### II. COMPLETE THE DIALOGUE USING THE VOCABULARY FROM UNIT 12 会話を完成させましょう。

| Patient | : | I want a (an). Can I today?                                                                                            |
|---------|---|------------------------------------------------------------------------------------------------------------------------|
| Staff   | : | I'm afraid that you need an appointment for that. The earliest available time is December $5^{\text{th}}$ , at 10 a.m. |
| Patient | : | Afternoons are usually better for me.                                                                                  |
| Staff   | : | OK, then December 8 <sup>th</sup> , at 2:30 (half past two) in the afternoon?                                          |
| Patient | : | Sure, that is fine.                                                                                                    |
| Staff   | : | Please this appointment slip and your ID card to this window when you come.                                            |
| Patient |   | OK Thank you                                                                                                           |