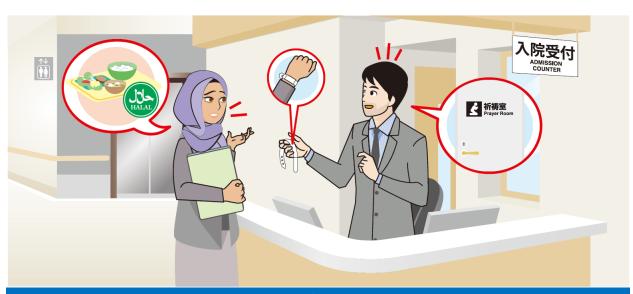

#### ランゲージワン・病院スタッフのためのオンライン英会話

Staff : I'd like to explain some things about your admission. Firstly, please follow the

instructions of the doctors and nurses. Next, keep this **wrist band** on your left wrist. It will be used **to identify** you in **consultations** and **examinations**. In this hospital, wake-up is at 6 a.m. and lights-out is at 9 p.m. Meals are served 3 times a day; 8 a.m., noon, and 6

p.m. Visiting hours are from 1 to 8 p.m. Do you have any questions?

Patient : Are the meals all Halal?

Staff : It is possible to serve Halal meals, if you tell us in advance.

Patient : OK, and is there a room in which I can pray in this hospital?

Staff : Yes, there is a room for Muslim prayer. It is the second room from here on the left. Feel

free to use it.

Patient: Thank you so much.