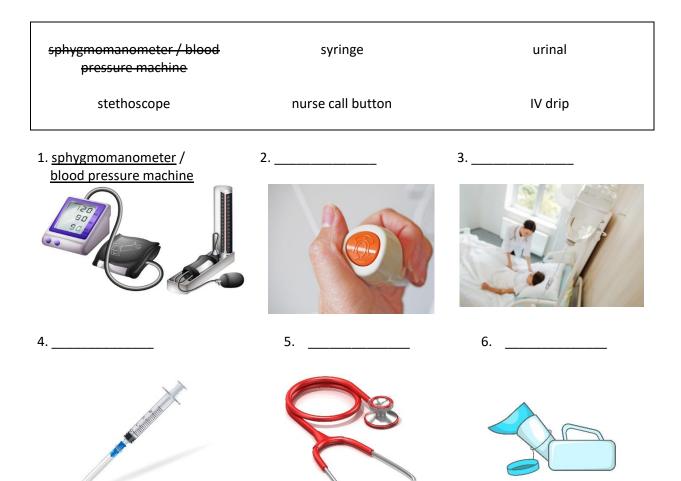

### ランゲージワン・病院スタッフのためのオンライン英会話

B. Match each item in the box with the correct picture. 写真に一致する正しい答えを選んでください。