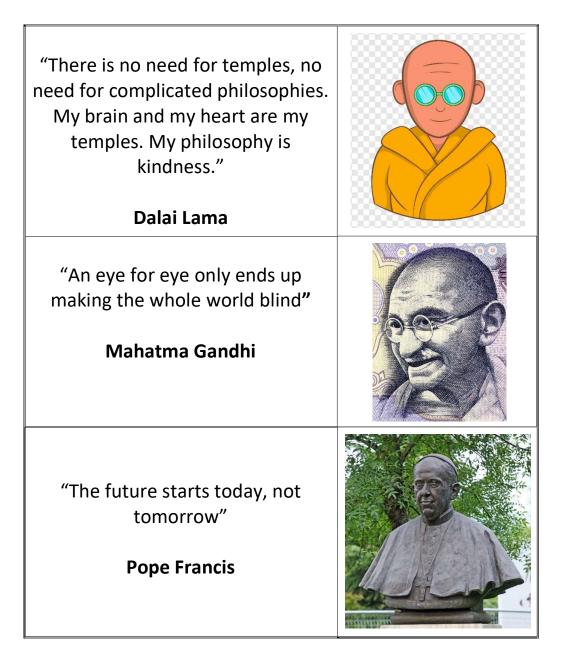

#### II. Discussion

🖶 Exercise A

Explain in your own understanding the following quotes from famous spiritual and religious leaders: